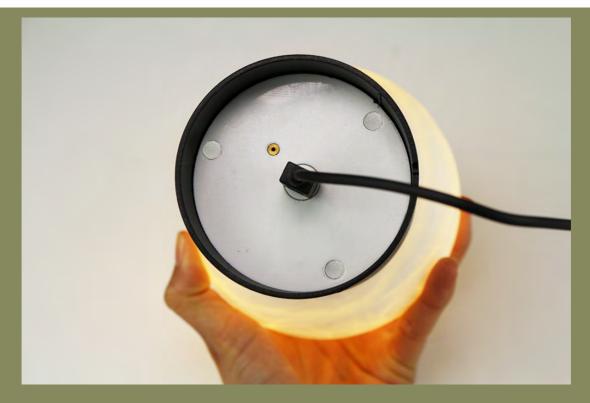

ITRIBECA is a handmade collection that has an elegant and minimalist air. The alabaster transmits great warmth and gives it a spectacular look when the light comes on, and looks very beautiful when it is turned off. They are two portable desktop IP 45 20 and 24cm high that can be used individually or creating groups, both indoors and outdoors. The structures are painted galvanized metal textured in black, corten or white fi nishes and include a fully adjustable LED 1.3W 3000K 150lm and lithium polymer battery that is recharged using a USB cable and gives the luminaire an autonomy of 8h in normal operation