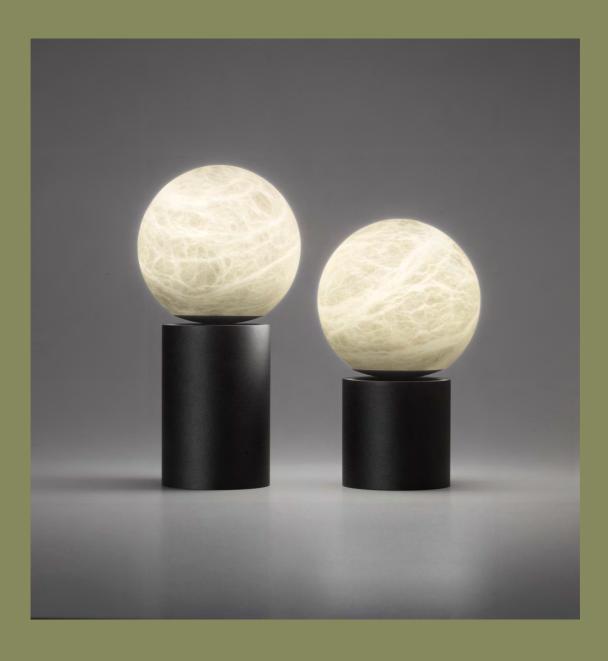

That is why TRIBECA USB is a necessary collection. Not surprisingly, it has recently been awarded with the ADI Delta design given by the prestigious Adi-Fad entity.

TRIBECA USB has two characteristics that make it really special: the comfort and versatility of a small luminaire that can be taken anywhere -garden, field, balcony, terrace, boat, motorhome... or any space inside the house- and another, a beautiful design with a polished natural alabaster shade, with an Art Deco, elegant and minimalist air capable of dressing up with charm any environment.

ITRIBECA is a handmade collection that has an elegant and minimalist air. The alabaster transmits great warmth and gives it a spectacular look when the light comes on, and looks very beautiful when it is turned off. They are two portable desktop IP 45 20 and 24cm high that can be used individually or creating groups, both indoors and outdoors. The structures are painted galvanized metal textured in black, corten or white fi nishes and include a fully adjustable LED 1.3W 3000K 150lm and lithium polymer battery that is recharged using a USB cable and gives the luminaire an autonomy of 8h in normal operation