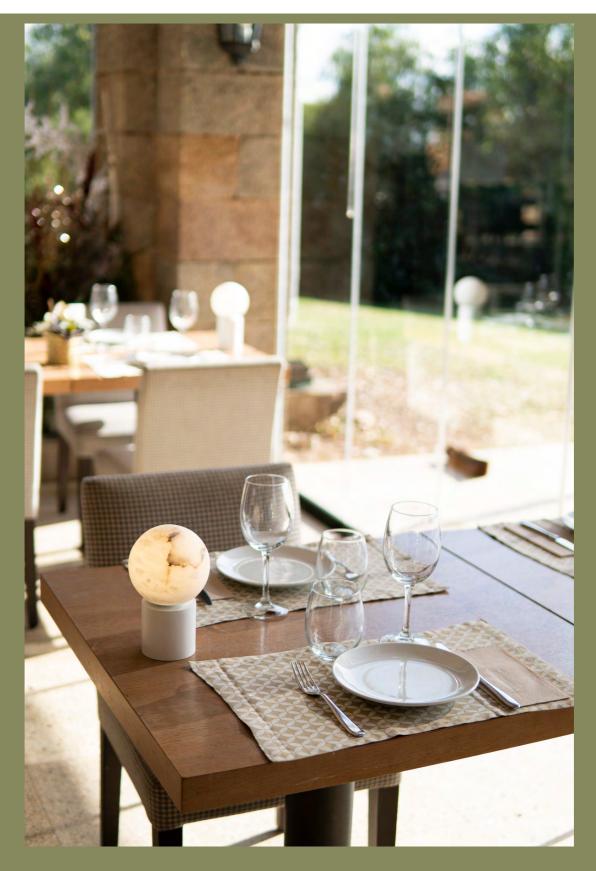

That is why TRIBECA USB is a necessary collection. Not surprisingly, it has recently been awarded with the ADI Delta design given by the prestigious Adi-Fad entity.

TRIBECA USB has two characteristics that make it really special: the comfort and versatility of a small luminaire that can be taken anywhere -garden, field, balcony, terrace, boat, motorhome... or any space inside the house- and another, a beautiful design with a polished natural alabaster shade, with an Art Deco, elegant and minimalist air capable of dressing up with charm any environment.

ITRIBECA is a handmade collection that has an elegant and minimalist air. The alabaster transmits great warmth and gives it a spectacular look when the light comes on, and looks very beautiful when it is turned off. They are two portable desktop IP 45 20 and 24cm high that can be used individually or creating groups, both indoors and outdoors. The structures are painted galvanized metal textured in black, corten or white fi nishes and include a fully adjustable LED 1.3W 3000K 150lm and lithium polymer battery that is recharged using a USB cable and gives the luminaire an autonomy of 8h in normal operation