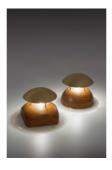

That is why TRIBECA USB is a necessary collection. Not surprisingly, it has recently been awarded with the ADI Delta design given by the prestigious Adi-Fad entity.

TRIBECA USB has two characteristics that make it really special: the comfort and versatility of a small luminaire that can be taken anywhere -garden, field, balcony, terrace, boat, motorhome... or any space inside the house- and another, a beautiful design with a polished natural alabaster shade, with an Art Deco, elegant and minimalist air capable of dressing up with charm any environment.

ITRIBECA is a handmade collection that has an elegant and minimalist air. The alabaster transmits great warmth and gives it a spectacular look when the light comes on, and looks very beautiful when it is turned off. They are two portable desktop IP 45 20 and 24cm high that can be used individually or creating groups, both indoors and outdoors. The structures are painted galvanized metal textured in black, corten or white fi nishes and include a fully adjustable LED 1.3W 3000K 150lm and lithium polymer battery that is recharged using a USB cable and gives the luminaire an autonomy of 8h in normal operation