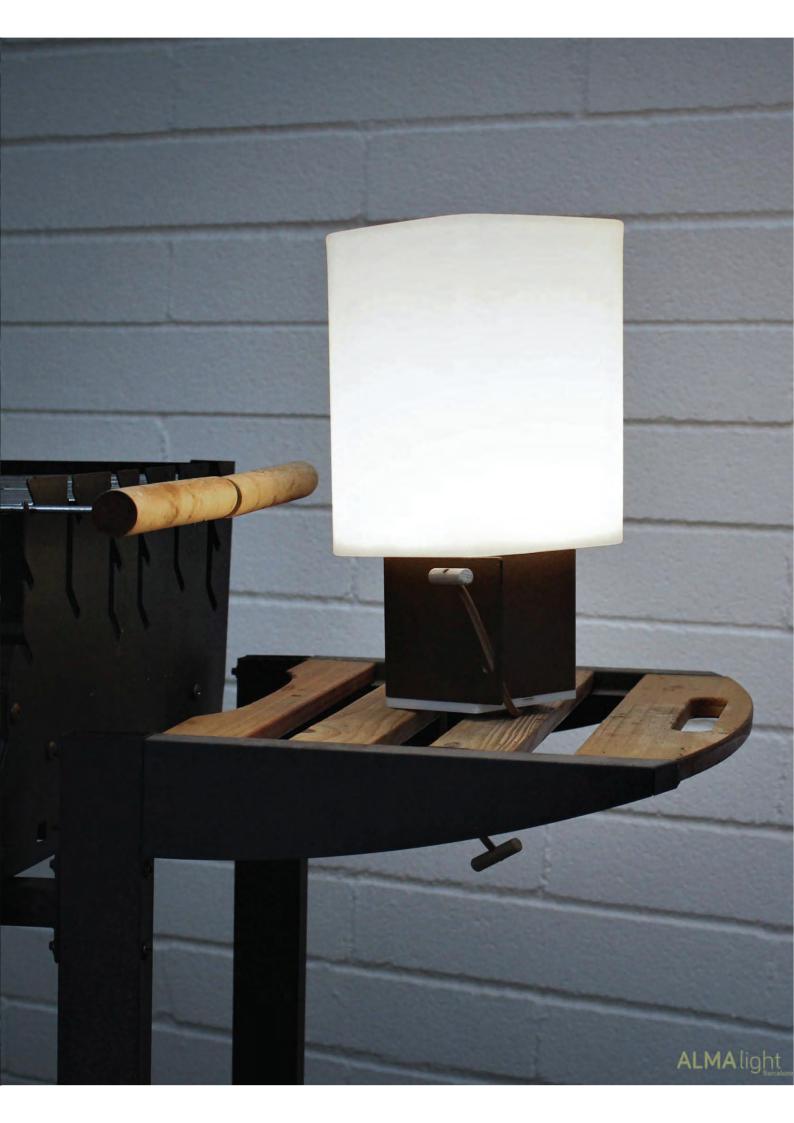

LED 1.3W 3000K 150lm

CUADRAT es una luminaria sin cables que puede ser indistintamente usada como sobremesa y como colgante.

CUADRAT, con IP45, está pensada para iluminar zonas interiores y exteriores que carezcan de enchufes al ser una lámpara sin cables que funciona con batería. Lo que más nos gusta de la CUADRAT es que, con un único modelo, tenemos una lámpara de sobremesa o bien una original suspensión, según se coloque. Los orificios situados en la base son puramente decorativos cuando la lámpara se utiliza como sobremesa, y a su vez sirven para colocar una tira de cuero que la convierte en una lámpara colgante que se puede situar en cualquier parte: en la rama de un árbol, en un saliente de la pared, en un gancho o en un toldo. Además, en la base lleva incorporado un práctico 'touch dimmer' que permite, además de encender y apagar la luz, regular su intensidad según el ambiente que se desee

CUADRAT is a wireless lamp that can be used both as a table lamp and as a suspension.

CUADRAT, with IP45, is designed to illuminate indoor and outdoor areas with no plugs, for it is a cordless lamp that runs on a battery. What we like most about CUADRAT is that, with a single model, we have a table lamp as well as an original suspension, depending on how it is placed. The holes in the base are purely decorative when the lamp is used as a table lamp, and they serve to place a strip of leather that turns it into a hanging lamp that can be situated anywhere: in the branch of a tree, on a ledge on the wall, on a hook or in an awning. In addition, the base has a practical 'touch dimmer' that allows the lamp to be turned on and off, and to dim its intensity according to the atmosphere we wish to create.