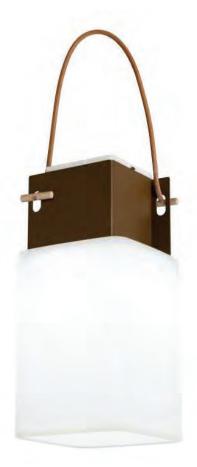

LED 1.3W 3000K 150lm

CUADRAT es una luminaria sin cables que puede ser indistintamente usada como sobremesa y como colgante.

CUADRAT, con IP45, está pensada para iluminar zonas interiores y exteriores que carezcan de enchufes al ser una lámpara sin cables que funciona con batería. Lo que más nos gusta de la CUADRAT es que, con un único modelo, tenemos una lámpara de sobremesa o bien una original suspensión, según se coloque. Los orificios situados en la base son puramente decorativos cuando la lámpara se utiliza como sobremesa, y a su vez sirven para colocar una tira de cuero que la convierte en una lámpara colgante que se puede situar en cualquier parte: en la rama de un árbol, en un saliente de la pared, en un gancho o en un toldo. Además, en la base lleva incorporado un práctico 'touch dimmer' que permite, además de encender y apagar la luz, regular su intensidad según el ambiente que se desee

CUADRAT is a wireless lamp that can be used both as a table lamp and as a suspension.

CUADRAT, with IP45, is designed to illuminate indoor and outdoor areas with no plugs, for it is a cordless lamp that runs on a battery. What we like most about CUADRAT is that, with a single model, we have a table lamp as well as an original suspension, depending on how it is placed. The holes in the base are purely decorative when the lamp is used as a table lamp, and they serve to place a strip of leather that turns it into a hanging lamp that can be situated anywhere: in the branch of a tree, on a ledge on the wall, on a hook or in an awning. In addition, the base has a practical 'touch dimmer' that allows the lamp to be turned on and off, and to dim its intensity according to the atmosphere we wish to create.