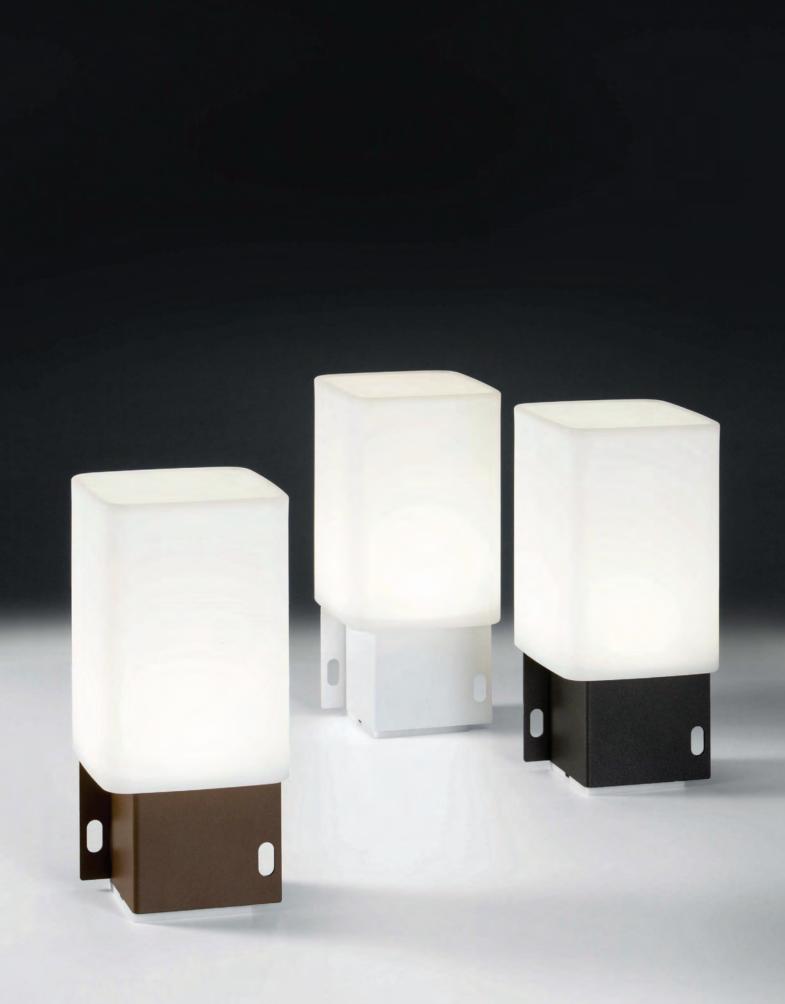

Lithium polymer battery 7h authonomy. Complete charge 5:00h. USB charger not included. Lamp included, not replaceable. ON/OFF/Touch Dimmer

2160/011 blanco *white*2160/012 corten *corten*2160/018 antracita *anthracite* 

La fuente de luz es un LED Cree de 1,3W, con 3000K de temperatura y una intensidad máxima de 150 lúmenes. La luz es regulable en intensidad mediante el mencionado interruptor táctil 'on/off/dimmer' situado en la base. Su batería de polímero de litio es recargable mediante cualquier cargador USB -el mismo que usamos para nuestro móvil Android-, tarda unas 5 horas en cargarse y ofrece una autonomía de unas 7 horas. La pantalla está realizada en polietileno rotomoldeado y la base es de hierro. Se presenta en tres acabados texturados: blanco, marrón-corten y gris-antracita. Se suministra sin cargador (se puede pedir aparte) y con la tira de cuero para colgarla.

The light source is a Cree LED of 1,3W, with 3000K of temperature and a maximum intensity of 150 lumens. The light is dimmable in intensity with the above mentioned 'on/off/diming touch dimmer' located in the base. Its lithium polymer battery is rechargeable by any USB -the same as we use for our Android mobile-, it takes about 5 hours to charge and offers an autonomy of about 7 hours. The shade is made of rotomolded polyethylene and the base is made of iron. It comes in three textured finishes: white, corten-brown and anthracite-gray. It is supplied without charger (it can be ordered separately) and with the leather strap for hanging it.