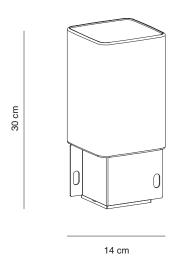

## Cuadrat

Design by Josep Novell & Ernest Perera

Estructura de hierro pintado texturado Structure texturized epoxy painted iron

Pantalla polietileno rotomoldeado Shade texturized rotomoulded poliethylene

LED 1.3W 3000K 150lm

CUADRAT es una luminaria sin cables que puede ser indistintamente usada como sobremesa y como colgante.

CUADRAT, con IP45, está pensada para iluminar zonas interiores y exteriores que carezcan de enchufes al ser una lámpara sin cables que funciona con batería. Lo que más nos gusta de la CUADRAT es que, con un único modelo, tenemos una lámpara de sobremesa o bien una original suspensión, según se coloque. Los orificios situados en la base son puramente decorativos cuando la lámpara se utiliza como sobremesa, y a su vez sirven para colocar una tira de cuero que la convierte en una lámpara colgante que se puede situar en cualquier parte: en la rama de un árbol, en un saliente de la pared, en un gancho o en un toldo. Además, en la base lleva incorporado un práctico 'touch dimmer' que permite, además de encender y apagar la luz, regular su intensidad según el ambiente que se desee

La fuente de luz es un LED Cree de 1,3W, con 3000K de temperatura y una intensidad máxima de 150 lúmenes. La luz es regulable en intensidad mediante el mencionado interruptor táctil 'on/off/dimmer' situado en la base. Su batería de polímero de litio es recargable mediante cualquier cargador USB -el mismo que usamos para nuestro móvil Android-, tarda unas 5 horas en cargarse y ofrece una autonomía de unas 7 horas. La pantalla está realizada en polietileno rotomoldeado y la base es de hierro. Se presenta en tres acabados texturados: blanco, marrón-corten y gris-antracita. Se suministra sin cargador (se puede pedir aparte) y con la tira de cuero para colgarla.

CUADRAT is a wireless lamp that can be used both as a table lamp and as a suspension.

CUADRAT, with IP45, is designed to illuminate indoor and outdoor areas with no plugs, for it is a cordless lamp that runs on a battery. What we like most about CUADRAT is that, with a single model, we have a table lamp as well as an original suspension, depending on how it is placed. The holes in the base are purely decorative when the lamp is used as a table lamp, and they serve to place a strip of leather that turns it into a hanging lamp that can be situated anywhere: in the branch of a tree, on a ledge on the wall, on a hook or in an awning. In addition, the base has a practical 'touch dimmer' that allows the lamp to be turned on and off, and to dim its intensity according to the atmosphere we wish to create.

The light source is a Cree LED of 1,3W, with 3000K of temperature and a maximum intensity of 150 lumens. The light is dimmable in intensity with the above mentioned 'on/off/diming touch dimmer' located in the base. Its lithium polymer battery is rechargeable by any USB -the same as we use for our Android mobile-, it takes about 5 hours to charge and offers an autonomy of about 7 hours. The shade is made of rotomolded polyethylene and the base is made of iron. It comes in three textured finishes: white, corten-brown and anthracite-gray. It is supplied without charger (it can be ordered separately) and with the leather strap for hanging it.