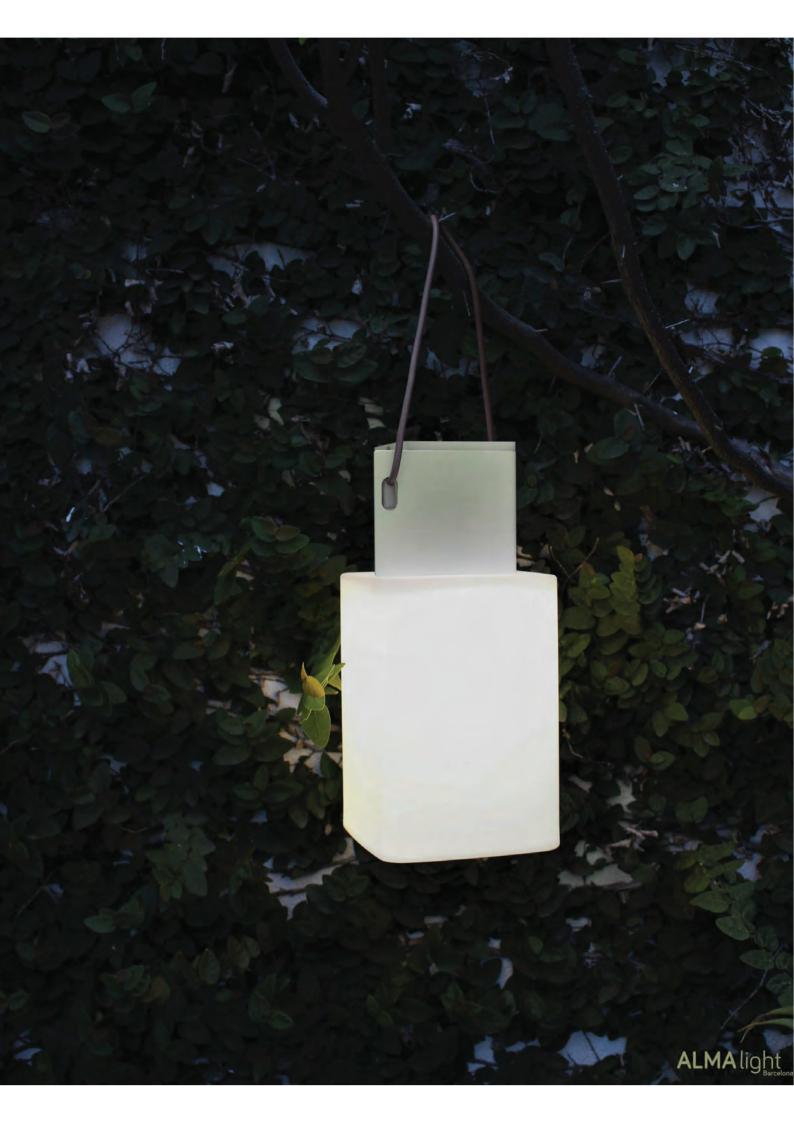

LED 1.3W 3000K 150lm

CUADRAT es una luminaria sin cables que puede ser indistintamente usada como sobremesa y como colgante.

CUADRAT, con IP45, está pensada para iluminar zonas interiores y exteriores que carezcan de enchufes al ser una lámpara sin cables que funciona con batería. Lo que más nos gusta de la CUADRAT es que, con un único modelo, tenemos una lámpara de sobremesa o bien una original suspensión, según se coloque. Los orificios situados en la base son puramente decorativos cuando la lámpara se utiliza como sobremesa, y a su vez sirven para colocar una tira de cuero que la convierte en una lámpara colgante que se puede situar en cualquier parte: en la rama de un árbol, en un saliente de la pared, en un gancho o en un toldo. Además, en la base lleva incorporado un práctico 'touch dimmer' que permite, además de encender y apagar la luz, regular su intensidad según el ambiente que se desee

CUADRAT is a wireless lamp that can be used both as a table lamp and as a suspension.

CUADRAT, with IP45, is designed to illuminate indoor and outdoor areas with no plugs, for it is a cordless lamp that runs on a battery. What we like most about CUADRAT is that, with a single model, we have a table lamp as well as an original suspension, depending on how it is placed. The holes in the base are purely decorative when the lamp is used as a table lamp, and they serve to place a strip of leather that turns it into a hanging lamp that can be situated anywhere: in the branch of a tree, on a ledge on the wall, on a hook or in an awning. In addition, the base has a practical 'touch dimmer' that allows the lamp to be turned on and off, and to dim its intensity according to the atmosphere we wish to create.